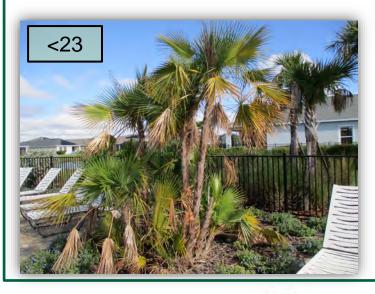

- Top the Podocarpus surrounding the Copperleaf Plants in the four (4) square planters on the lap pool deck at the Waterset Club.
- There remain seed pods/fruit on several of the palms surrounding the Waterset Club pools as well as "old" fruit stalks. This ALL needs to be removed. Remove dead, hanging fronds on an as-needed basis. (Pics 2a & b>)