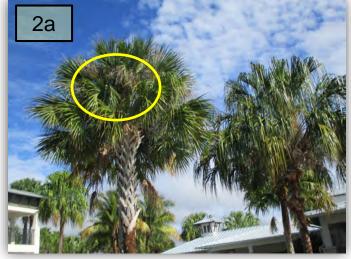

- Top the Podocarpus surrounding the Copperleaf Plants in the four (4) square planters on the lap pool deck at the Waterset Club.
- There remain seed pods/fruit on several of the palms surrounding the Waterset Club pools as well as "old" fruit stalks. This ALL needs to be removed. Remove dead, hanging fronds on an as-needed basis. (Pics 2a & b>)