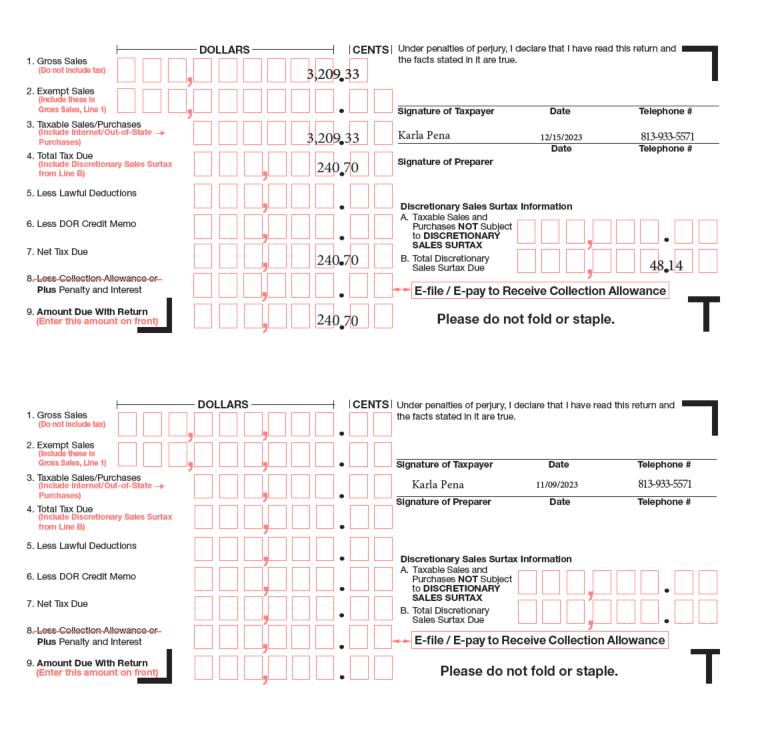

| Vendor Name                | Check Number | Invoice Number    | Invoice Description                                         |    | Amount   |
|----------------------------|--------------|-------------------|-------------------------------------------------------------|----|----------|
|                            |              |                   |                                                             |    |          |
| Accurate Electronics, Inc  | 100453       | 120978            | Monthly Maintenance 11/23                                   | \$ | 196.00   |
| Accurate Electronics, Inc. | 100466       | 121571            | Monthly Maintenance 12/23                                   | \$ | 196.00   |
| Alvarez Plumbing Company   | 100454       | 41645             | Service Call 10/23                                          | \$ | 178.00   |
| Ballenger & Company, Inc.  | 100471       | 23662             | 5B Amenity - Monthly Irrigation Maintenance 08/23-<br>11/23 | \$ | 1,400.00 |
| Ballenger & Company, Inc.  | 100471       | 23663             | 5B Amenity - Monthly Irrigation Maintenance 12/23           | \$ | 350.00   |
| BCI Entities, LLC          | 100462       | 23624             | Irrigation Maintenance 12/23                                | \$ | 5,481.00 |
| Castle Management, LLC     | 100455       | INS-1023-298      | Insurance Reimbursement 10/23                               | \$ | 238.00   |
| Castle Management, LLC     | 100467       | INS-1123-298      | Insurance Reimbursement 11/23                               | \$ | 238.00   |
| Castle Management, LLC     | 100472       | MISC-1123-082     | Janitorial Service 11/23                                    | \$ | 5,611.34 |
| Castle Management, LLC     | 100455       | PREIM11-03-23-230 | Payroll Period 10/14/23 - 10/27/23                          | \$ | 6,865.02 |
| Castle Management, LLC     | 100467       | PREIM11-17-23-223 | Payroll Period 10/28/23 - 11/10/23                          | \$ | 7,614.58 |
| Castle Management, LLC     | 100472       | PREIM12-01-23-367 | Payroll Period 11/11/23 - 11/24/23                          | \$ | 7,357.51 |
| DCSI, Inc.                 | 100456       | 31412             | Service Call 11/23                                          | \$ | 3,016.00 |
| DCSI, Inc.                 | 100456       | 31439             | Alarm Monitoring System 11/23                               | \$ | 199.00   |
| Erin McCormick Law, P.A.   | 100457       | 10701             | General Legal Services 10/23                                | \$ | 4,444.14 |

Paid Operation & Maintenance Expenditures

December 1, 2023 Through December 31, 2023

| Vendor Name                             | Check Number | Invoice Number                  | Invoice Description                         | Invoice | Amount   |
|-----------------------------------------|--------------|---------------------------------|---------------------------------------------|---------|----------|
|                                         |              |                                 |                                             |         |          |
| Erin McCormick Law, P.A.                | 100468       | 10706                           | General Legal Services 11/23                | \$      | 5,394.00 |
| FitRev, Inc.                            | 100458       | 29447                           | Equipment Repair 09/23                      | \$      | 611.00   |
| Florida Department of Revenue           | ACH          | 39-8017823354-9 11/23 ACH       | Sales & Use Tax 11/23                       | \$      | 240.70   |
| Frontier Florida, LLC                   | ACH          | 813-649-0263-041723-5 11/23 ACH | Internet 11/23                              | \$      | 114.98   |
| Frontier Florida, LLC                   | ACH          | 813-649-0263-041723-5 12/23 ACH | Internet 12/23                              | \$      | 114.98   |
| Frontier Florida, LLC                   | ACH          | 813-741-0603-061118-5 12/23 ACH | Internet 12/23                              | \$      | 578.32   |
| Hillsborough County BOCC                | ACH          | 7687161865 11/23 ACH            | Water Summary 11/23                         | \$      | 2,567.43 |
| Nvirotect Pest Control Service,         | 100469       | 311658                          | Pest Control 11/23                          | \$      | 185.00   |
| Inc.<br>Nvirotect Pest Control Service, | 100469       | 312117                          | Pest Control 11/23                          | \$      | 135.00   |
| Inc.<br>Republic Services               | ACH          | 0696-001146606 ACH              | Waste & (1) Recycle Container Service 11/23 | \$      | 1,143.82 |
| Rizzetta & Company, Inc.                | 100452       | INV0000085701                   | District Management Fees 12/23              | \$      | 5,664.58 |
| Sitex Aquatics, LLC                     | 100459       | 7657B                           | Monthly Lake Maintenance 11/23              | \$      | 3,600.00 |
| Sitex Aquatics, LLC                     | 100463       | 7789-В                          | Monthly Lake Maintenance 12/23              | \$      | 3,600.00 |
| Suncoast Pool Service, Inc.             | 100460       | 9839                            | Monthly Pool Service 11/23                  | \$      | 3,630.00 |
| Suncoast Pool Service, Inc.             | 100464       | 9914                            | Monthly Pool Service 12/23                  | \$      | 3,630.00 |

Paid Operation & Maintenance Expenditures

December 1, 2023 Through December 31, 2023

| Vendor Name          | Check Number | Invoice Number         | Invoice Description                                            | Invoid    | ce Amount |
|----------------------|--------------|------------------------|----------------------------------------------------------------|-----------|-----------|
|                      |              |                        |                                                                |           |           |
| Sunrise Landscape    | 100461       | 14171                  | Fall Fertilization 10/23                                       | \$        | 4,186.38  |
| Sunrise Landscape    | 100461       | 14406                  | Weekly Landscape Maintenance - Week of 10/30/23                | \$        | 8,043.63  |
| Sunrise Landscape    | 100461       | 14661                  | Weekly Landscape Maintenance - Week of                         | \$        | 8,043.63  |
| Sunrise Landscape    | 100465       | 14759                  | 11/06/23<br>Weekly Landscape Maintenance - Week of<br>11/13/23 | \$        | 8,043.63  |
| Sunrise Landscape    | 100465       | 14807                  | Weekly Landscape Maintenance - Week of                         | \$        | 8,043.63  |
| Sunrise Landscape    | 100470       | 14854                  | 11/20/23<br>Pest Control 11/23                                 | \$        | 325.00    |
| Sunrise Landscape    | 100470       | 14992                  | Landscape Maintenance 12/23                                    | \$        | 25,925.00 |
| Sunrise Landscape    | 100470       | 14993                  | Pest Control 12/23                                             | \$        | 325.00    |
| TECO                 | ACH          | 221008697536 11/23 ACH | 5701 Madrigal Way - Streetlights 11/23                         | \$        | 371.33    |
| TECO                 | ACH          | 221008884712 11/23 ACH | 5701 Madrigal Way (Amenity) 11/23                              | \$        | 1,017.38  |
| TECO                 | ACH          | 321000017137 11/23 ACH | Teco Summary Bill 11/23                                        | \$        | 11,001.58 |
| TECO Peoples Gas     | ACH          | 221008930457 11/23 ACH | 5701 Madrigal Way 11/23                                        | \$        | 32.90     |
| Waterset Central CDD | DC 120423    | DC 120423              | Debit Card Replenishment 12/23                                 | <u>\$</u> | 1,807.70  |

<u>\$ 151,761.19</u>