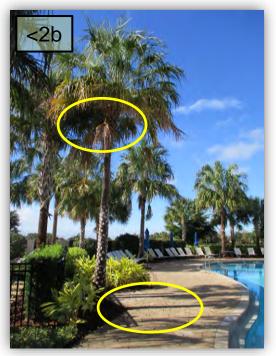

- Top the Podocarpus surrounding the Copperleaf Plants in the four (4) square planters on the lap pool deck at the Waterset Club.
- There remain seed pods/fruit on several of the palms surrounding the Waterset Club pools as well as "old" fruit stalks. This ALL needs to be removed. Remove dead, hanging fronds on an as-needed basis. (Pics 2a & b>)