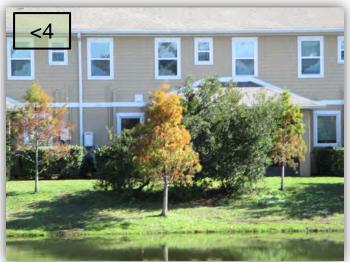

- 3. The intent is to have a solid hedge surrounding the tennis, basketball & pickleball courts. It is partially there in some areas, however toward the east, the Podocarpus are being trimmed into individual shrubs.
- Make sure crews are maintaining the ground beneath the trees on the pond bank on the west side of the townhomes in Phase 4 South. (Pic 4>)