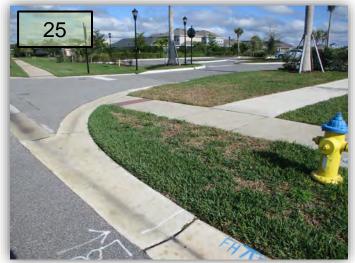

### Waterline Station, Wayfarer Mail Kiosk

25. I want to confirm that these two areas at the driveway are the areas I was referring to in last month's report where turf on both sides appears to be failing. Is this irrigation related? I believe it was reported there are only sprays on one side instead of head-to-head. And BCI was going to employ a cycle soak schedule. BCI, please confirm. (Pic 25)