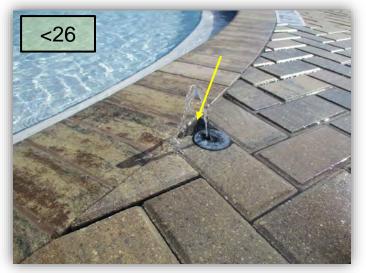

- 26. There is at least one water jet on the Waterline Station pool deck that is clogged or not operating correctly. It may be washing out subsurface soil. (Pic 26>)
- 27. What is the frequency and duration of irrigation on the newly planted Sweet Gum at the mail kiosk pocket park at Wayfarer between Del Coronado and Limelight?