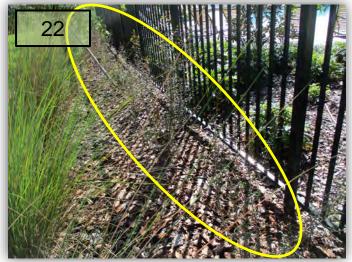

- 15. Inspect turf that is yellowing on the back side of the sidewalk south of Betel Palm on the west side of CGD. Is this the onset of brown patch? Treat accordingly. (Pic 15>)
- 16. Many beds of Blue Daze on the west side of CGD continue to fail. The only response I've received is that they began to fail during the hot summer months and were treated on several occasions. For what were they treated? Many other beds were fine throughout the summer months. (Pic 16>)