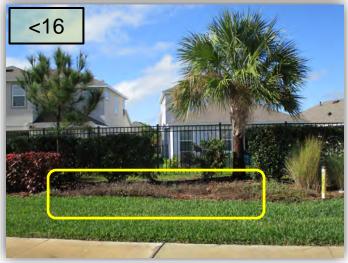

- Top the Podocarpus surrounding the Copperleaf Plants in the four (4) square planters on the lap pool deck at the Waterset Club.
- There remain seed pods/fruit on several of the palms surrounding the Waterset Club pools as well as "old" fruit stalks. This ALL needs to be removed. Remove dead, hanging fronds on an as-needed basis. (Pics 2a & b>)

- 3. The intent is to have a solid hedge surrounding the tennis, basketball & pickleball courts. It is partially there in some areas, however toward the east, the Podocarpus are being trimmed into individual shrubs.
- Make sure crews are maintaining the ground beneath the trees on the pond bank on the west side of the townhomes in Phase 4 South. (Pic 4>)