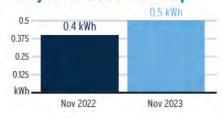

-------------|---------|
| State Tax                           |                        | \$2.07  |
| Electric Service Cost               |                        | \$24.48 |
| F or da Gross Rece pt Tax           |                        | \$0.6   |
| Storm Surcharge                     | 14 kWh @ \$0.01061/kWh | \$0.15  |
| C ean Energy Trans t on Mechan sm   | 14 kWh @ \$0.00427/kWh | \$0.06  |
| Storm Protect on Charge             | 14 kWh @ \$0.00400/kWh | \$0.06  |
| Fue Charge                          | 14 kWh @ \$0.05239/kWh | \$0.73  |
| Energy Charge                       | 14 kWh @ \$0.07990/kWh | \$1.12  |
| Da y Bas c Serv ce Charge           | 29 days @ \$0.75000    | \$21.75 |
| Electric Charges                    |                        |         |

# Avg kWh Used Per Day



# **Current Month's Electric Charges**

# \$26.55



Service Address: 6390 GOLDCOAST AVE APOLLO BEACH FL 33572-3440

#### Meter Read

Service Period: 09/29/2023 10/27/2023

Rate Schedule: Genera Serv ce Non Demand

| Meter<br>Number | Read Date  | Current<br>Reading | - Previous<br>Reading | = | Total Used | Multiplier | Billing Period |
|-----------------|------------|--------------------|-----------------------|---|------------|------------|----------------|
| 1000534959      | 10/27/2023 | 495                | 483                   |   | 12 kWh     | 1          | 29 Days        |

#### **Charge Details**

| State Tax                         |                        | \$2.02  |
|-----------------------------------|------------------------|---------|
| State Tax