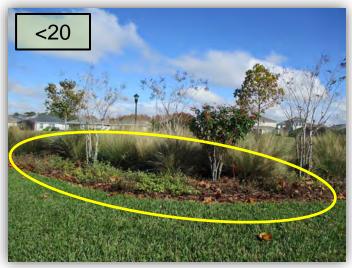

#### water saucer. (Pic 13)

14. We will continue to monitor these three Copperleaf Plants north of Betel Palm on the west side of CGD. If they do not re-flush, Sunrise will need to replace them. (Pic 14)